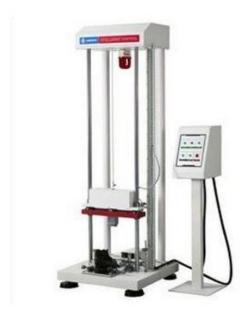

## **Shoe Toe Impact Tester**

## **Product information**

This machine, incorporating a steel striker adaptered to fall freely on vertical guides from a predetermined height to give the required impact energy to the toe of safety footwear for measuring the degree of the dent. In addition, the toecap should not develop any cracks on the test axis with go through the material.

## **Technical parameter**

| Falling weight   | 20 ± 0.2 kg; 22.7 ± 0.23 kg; 5±0.1kg(Optional) |
|------------------|------------------------------------------------|
| Impact energy    | 10~200J Optional                               |
| Stroke           | 0~1100mm Adjustable                            |
| Dimension(W×D×H) | Main unit:83 cm ×60 cm ×235 cm                 |
| Control cabinet  | 27 cm ×27 cm ×115 cm                           |
| Lifting method   | Motor drive                                    |
| Weight (approx.) | 240 kg<br>650kg                                |
| Power            | 1 ∮ AC 220V 50Hz(or specified by user)         |